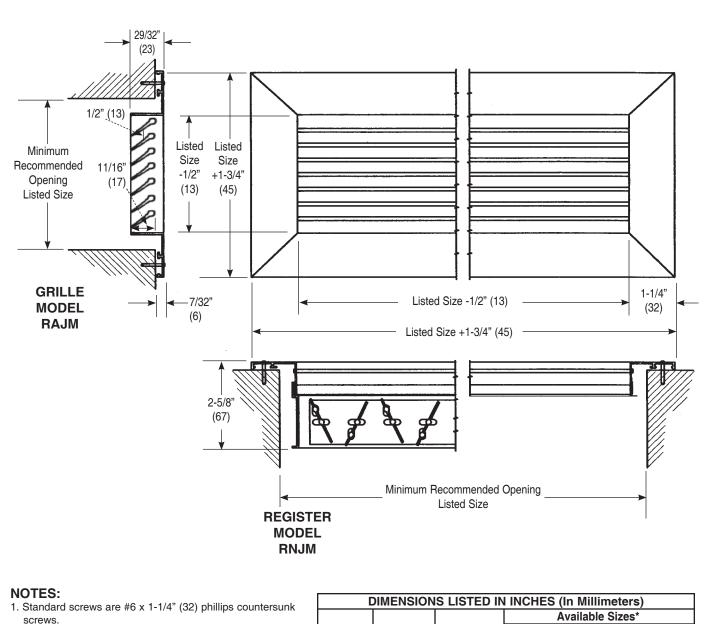

## SPECIFICATION SHEET Models RAJM & RNJM Extruded Aluminum 45 Degree Fixed Single Deflection Return Grilles & Registers

Imperial [IP] Dimensions Metric (SI) in Parentheses

CARNES COMPANY 448 S. Main St., P. O. Box 930040, Verona, WI 53593-0040 Phone: (608)845-6411 Fax: (608)845-6504 www.carnes.com

- 2. Standard color is Carnes Bright White. Other colors are available on request.
- 3. Blades can be aligned either horizontally or vertically, and are individually adjustable.
- 4. Center mullion is used.
- Standard sizing is in even inch increments in both dimensions. Odd inch and fractional sizing [in 1/8" (3) increments] is available on request.
- Aluminum damper is model RXFM opposed blade damper.
- 7. The standard operator on the damper takes a medium size flat-blade screwdriver.
- 8. Metric dimensions are given in millimeters.

|       |          |            | Available Sizes* |                   |  |
|-------|----------|------------|------------------|-------------------|--|
|       |          | Front      | Minimum Maximum  |                   |  |
| Madal | Damage   |            | -                |                   |  |
| Model | Damper   | Direction  | WxH              | W x H             |  |
| RAJMH | NA       | Horizontal | 6x4 (152x102)    | 48x48 (1219x1219) |  |
| RAJMV | NA       | Vertical   | 6x4 (152x102)    | 48x48 (1219x1219) |  |
| RNJMH | Aluminum | Horizontal | 6x4 (152x102)    | 48x48 (1219x1219) |  |
| RNJMV | Aluminum | Vertical   | 6x4 (152x102)    | 48x48 (1219x1219) |  |

\* Minimum and maximum single units sizes.

Larger sizes will be furnished by butting single units together. All butted units will be constructed of even inch sized panels unless otherwise specified. Maximum one piece damper will be 36" x 24". Larger units will have multiple dampers.