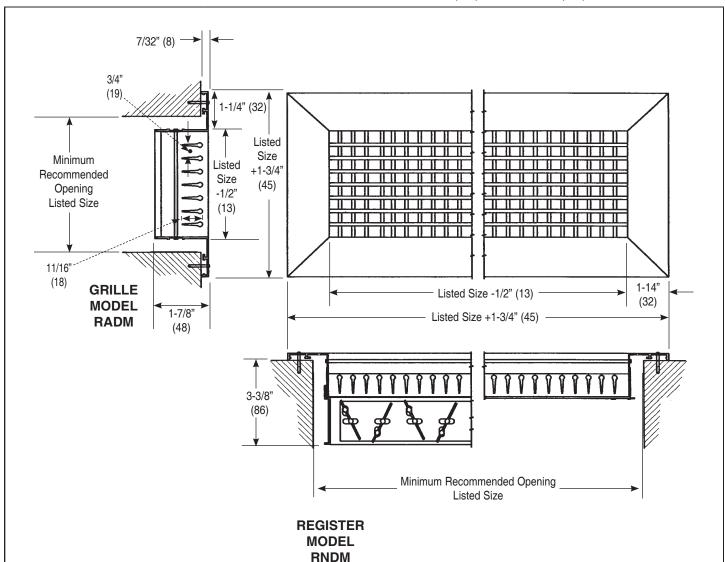

## **NOTES:**

- Standard screws are #6 x 1 1/4" (32) phillips countersunk screws.
- Standard color is Carnes Bright White. Other colors are available on request.
- 3. Blades can be aligned either horizontally or vertically, and are individually adjustable.
- Standard sizing is in even inch increments in both dimensions. Odd inch and fractional sizing [in 1/8" (3) increments] is available on request.
- 5. Aluminum damper is model RXFM opposed blade damper.
- 6. The standard operator on the damper takes a medium size flat-blade screwdriver.
- 7. Metric dimensions are given in millimeters.

| DIMENSIONS LISTED IN INCHES (In Millimeters) |          |            |                  |                   |
|----------------------------------------------|----------|------------|------------------|-------------------|
|                                              |          |            | Available Sizes* |                   |
|                                              |          | Front      | Minimum          | Maximum           |
| Model                                        | Damper   | Direction  | WxH              | WxH               |
| RADMH                                        | None     | Horizontal | 6x4 (152x102)    | 48x48 (1219x1219) |
| RADMV                                        | None     | Vertical   | 6x4 (152x102)    | 48x48 (1219x1219) |
| RNDMH                                        | Aluminum | Horizontal | 6x4 (152x102)    | 48x48 (1219x1219) |
| RNDMV                                        | Aluminum | Vertical   | 6x4 (152x102)    | 48x48 (1219x1219) |

## \* Minimum and maximum single units sizes.

Larger sizes will be furnished by butting single units together. All butted units will be constructed of even inch sized panels unless otherwise specified. Maximum damper will be 36" x 24". Larger units will have multiple dampers.