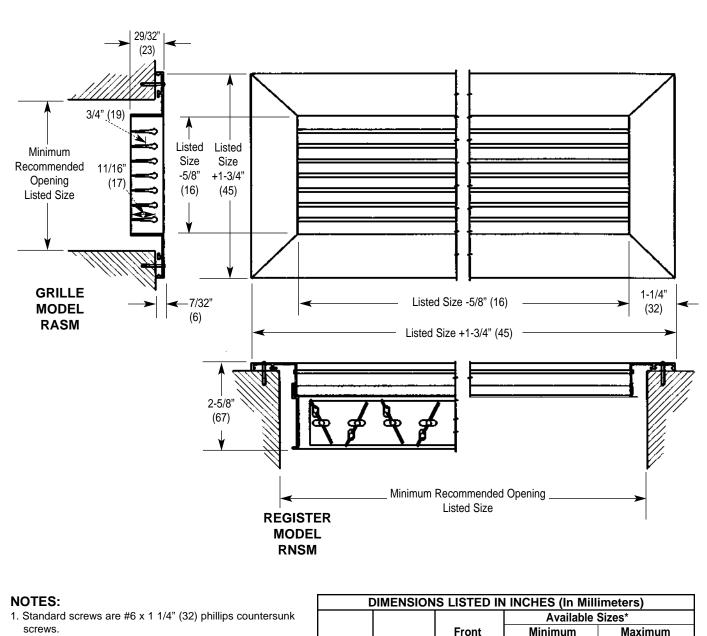

## **SPECIFICATION SHEET**

Models RASM & RNSM

## **Extruded Aluminum**

Imperial [IP] Dimensions Metric (SI) in Parentheses

Single Deflection Supply Grilles & Registers

CARNES COMPANY 448 S. Main St., P. O. Box 930040, Verona, WI 53593-0040 Phone: (608)845-6411 Fax: (608)845-6504 www.carnes.com

- 2. Standard color is Carnes Bright White. Other colors are available on request.
- 3. Blades can be aligned either horizontally or vertically, and are individually adjustable.
- Center mullion is used.
- Standard sizing is in even inch increments in both dimensions. Odd inch and fractional sizing [in 1/8" (3) increments] is available on request.
- 6. Aluminum damper is model RXFM opposed blade damper.7. The standard operator on the damper takes a medium size
- flat-blade screwdriver. 8. Metric dimensions are given in millimeters.

| DIMENSIONS LISTED IN INCRES (IN MINIMETERS) |          |            |                  |                   |  |  |
|---------------------------------------------|----------|------------|------------------|-------------------|--|--|
|                                             |          |            | Available Sizes* |                   |  |  |
|                                             |          | Front      | Minimum          | Maximum           |  |  |
| Model                                       | Damper   | Direction  | WxH              | WxH               |  |  |
| RASMH                                       | NĂ       | Horizontal | 6x4 (152x102)    | 48x48 (1219x1219) |  |  |
| RASMV                                       | NA       | Vertical   | 6x4 (152x102)    | 48x48 (1219x1219) |  |  |
| RNSMH                                       | Aluminum | Horizontal | 6x4 (152x102)    | 48x48 (1219x1219) |  |  |
| RNSMV                                       | Aluminum | Vertical   | 6x4 (152x102)    | 48x48 (1219x1219) |  |  |

\* Minimum and maximum single units sizes.

Larger sizes will be furnished by butting single units together. All butted units will be constructed of even inch sized panels unless otherwise specified. Maximum one piece damper will be 36" x 24". Larger units will have multiple dampers.