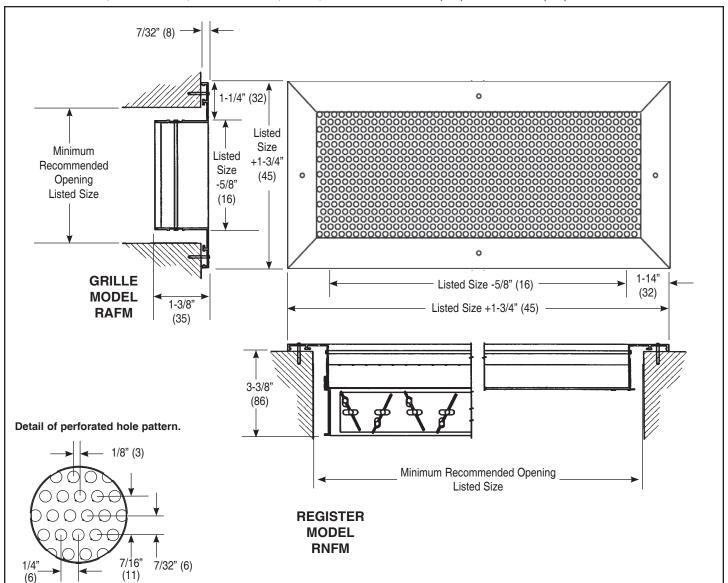

## Imperial [IP] Dimensions Metric (SI) in Parentheses

## **SPECIFICATION SHEET**

Models RAFM & RNFM Extruded Aluminum Perforated Face Return Grilles & Registers

CARNES COMPANY, 448 S. Main St., P. O. Box 930040, Verona, WI 53593-0040 Phone (608) 845-6411 Fax: (608) 845-6504 carnes@carnes.com

## **NOTES:**

- 1. Standard screws are #6 x 1-1/4" (32) phillips countersunk screws.
- Standard color is Carnes Bright White. Other colors are available on request.
- 3. Perforated material is approximately 51% free area.
- Standard sizing is in even inch increments in both dimensions.
   Odd inch and fractional sizing [in 1/8" (3) increments] is available on request.
- Steel damper is model RXEA opposed blade damper.
   Aluminum damper is model RXFM opposed blade damper.
- 6. The standard operator on the damper takes a medium size flat-blade screwdriver.
- 7. Metric dimensions are given in millimeters.