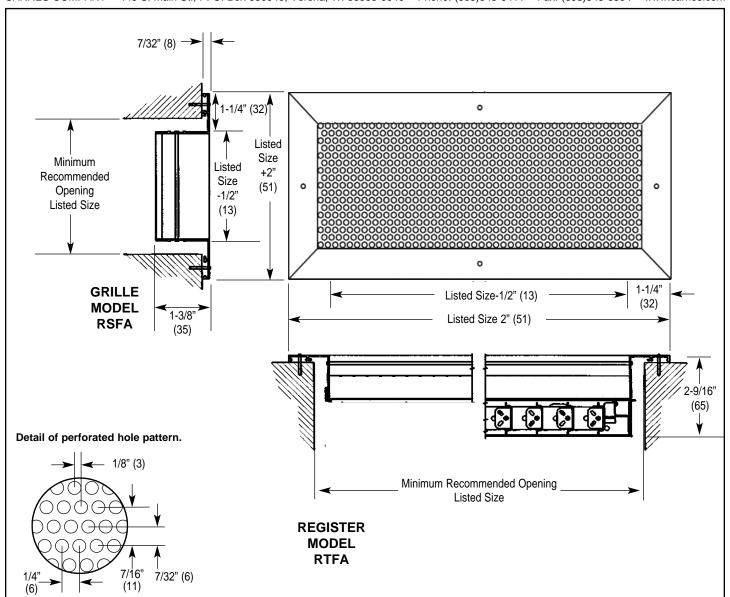

## **SPECIFICATION SHEET**

**Models RSFA & RTFA** 

Stee

## Perforated Face Return Grilles & Registers

Imperial [IP] Dimensions

Metric (SI) in Parentheses

CARNES COMPANY 448 S. Main St., P. O. Box 930040, Verona, WI 53593-0040 Phone: (608)845-6411 Fax: (608)845-6504 www.carnes.com

## NOTES:

- Standard screws are #6 x 1-1/4" (32) phillips countersunk screws
- Standard color is Carnes Bright White. Other colors are available on request.
- 3. Perforated material is approximately 51% free area.
- Standard sizing is in even inch increments in both dimensions. Odd inch and fractional sizing [in 1/8" (3) increments] is available on request.
- 5. Steel damper is model RXEA opposed blade damper.
- 6. The standard operator on the damper takes a medium size flat-blade screwdriver.
- 7. Metric dimensions are given in millimeters.
- For lay-in applications, order module size -2-1/4" (i.e. for a 24 x 24 grid, order 21-3/4 x 21-3/4). Use option N for no screw holes.

| DIMENSIONS LISTED IN INCHES (In Millimeters) |          |            |                  |                 |
|----------------------------------------------|----------|------------|------------------|-----------------|
|                                              |          |            | Available Sizes* |                 |
|                                              |          | Front      | Minimum          | Maximum         |
| Model                                        | Damper   | Direction  | WxH              | WxH             |
| RSFA                                         | None     | Horizontal | 6x4 (152x102)    | 36x36 (914x914) |
| RSFA                                         | None     | Vertical   | 6x4 (152x102)    | 36x36 (914x914) |
| RTFA                                         | Aluminum | Horizontal | 6x4 (152x102)    | 36x36 (914x914) |
| RTFA                                         | Aluminum | Vertical   | 6x4 (152x102)    | 36x36 (914x914) |

## \* Minimum and maximum single units sizes.

Larger sizes will be furnished by butting single units together. All butted units will be constructed of even inch sized panels unless otherwise specified. Maximum damper will be 36" x 24". Larger units will have multiple dampers.