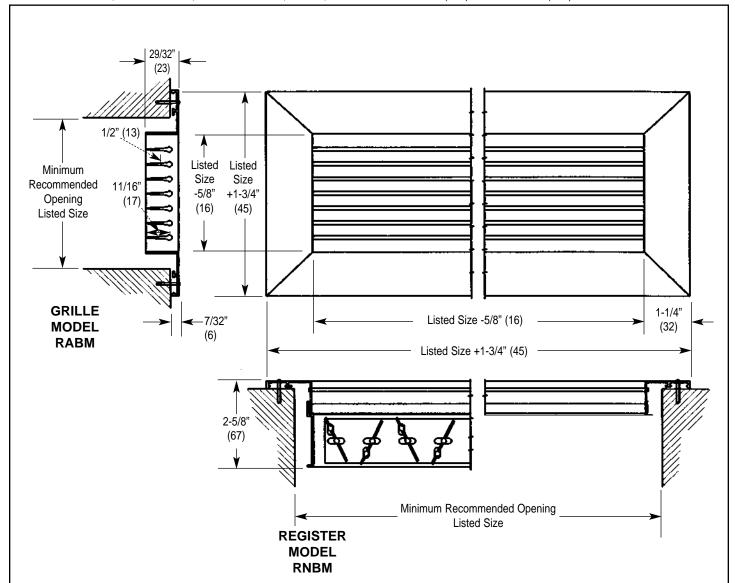

## Imperial [IP] Dimensions Metric (SI) in Parentheses

## NOTES:

- Standard screws are #6 x 1 1/4" (32) phillips countersunk screws.
- Standard color is Carnes Bright White. Other colors are available on request.
- 3. Blades can be aligned either horizontally or vertically, and are individually adjustable.
- 4. Center mullion is used.
- 5. Standard sizing is in even inch increments in both dimensions. Odd inch and fractional sizing [in 1/8" (3) increments] is available on request.
- 6. Aluminum damper is model RXFM opposed blade damper.
- 7. The standard operator on the damper takes a medium size flat-blade screwdriver.
- 8. Metric dimensions are given in millimeters.

| DIMENSIONS LISTED IN INCHES (In Millimeters) |          |            |                  |                   |
|----------------------------------------------|----------|------------|------------------|-------------------|
|                                              |          |            | Available Sizes* |                   |
|                                              |          | Front      | Minimum          | Maximum           |
| Model                                        | Damper   | Direction  | WxH              | WxH               |
| RABMH                                        | NA       | Horizontal | 6x4 (152x102)    | 48x48 (1219x1219) |
| RABMV                                        | NA       | Vertical   | 6x4 (152x102)    | 48x48 (1219x1219) |
| RNBMH                                        | Aluminum | Horizontal | 6x4 (152x102)    | 48x48 (1219x1219) |
| RNBMV                                        | Aluminum | Vertical   | 6x4 (152x102)    | 48x48 (1219x1219) |