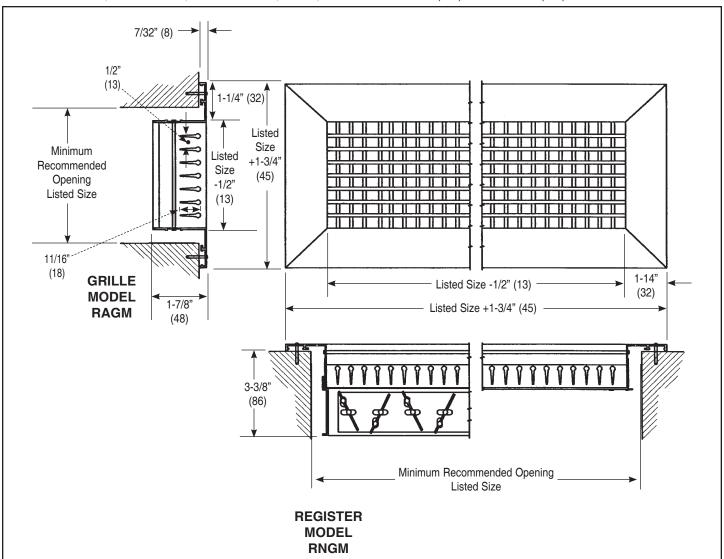

## SPECIFICATION SHEET

Models RAGM & RNGM
Extruded Aluminum
Double Deflection Supply Grilles & Registers

CARNES COMPANY, 448 S. Main St., P. O. Box 930040, Verona, WI 53593-0040 Phone (608) 845-6411 Fax: (608) 845-6504 carnes@carnes.com

## **NOTES:**

- 1. Standard screws are #6 x 1 1/4" (32) phillips countersunk screws.
- Standard color is Carnes Bright White. Other colors are available on request.
- 3. Blades can be aligned either horizontally or vertically, and are individually adjustable.
- Standard sizing is in even inch increments in both dimensions. Odd inch and fractional sizing [in 1/8" (3) increments] is available on request.
- 5. Aluminum damper is model RXFM opposed blade damper.
- 6. The standard operator on the damper takes a medium size flat-blade screwdriver.
- 7. Metric dimensions are given in millimeters.