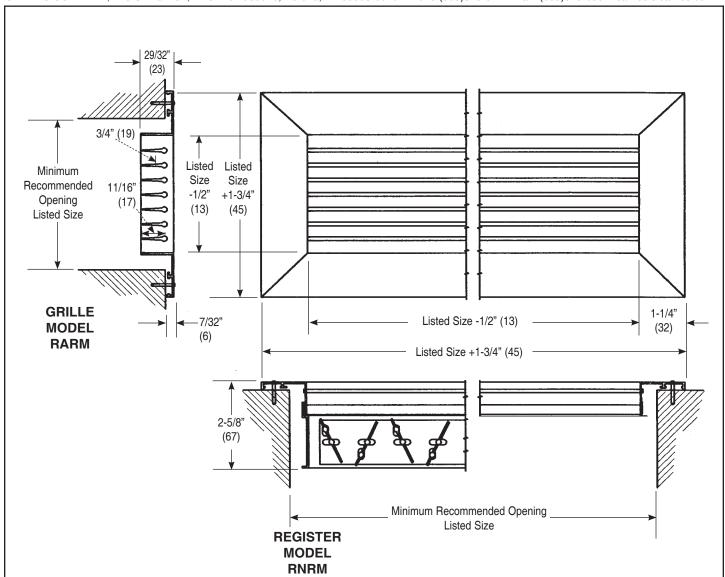

## Imperial [IP] Dimensions Metric (SI) in Parentheses

## NOTES:

- Standard screws are #6 x 1 1/4" (32) phillips countersunk screws.
- Standard color is Carnes Bright White. Other colors are available on request.
- 3. Blades can be aligned either horizontally or vertically, and are individually adjustable.
- 4. Center mullion is used.
- Standard sizing is in even inch increments in both dimensions. Odd inch and fractional sizing [in 1/8" (3) increments] is available on request.
- Aluminum damper is model RXFM opposed blade damper.
   The standard operator on the damper takes a medium size
- 7. The standard operator on the damper takes a medium size flat-blade screwdriver.
- 8. Metric dimensions are given in millimeters.