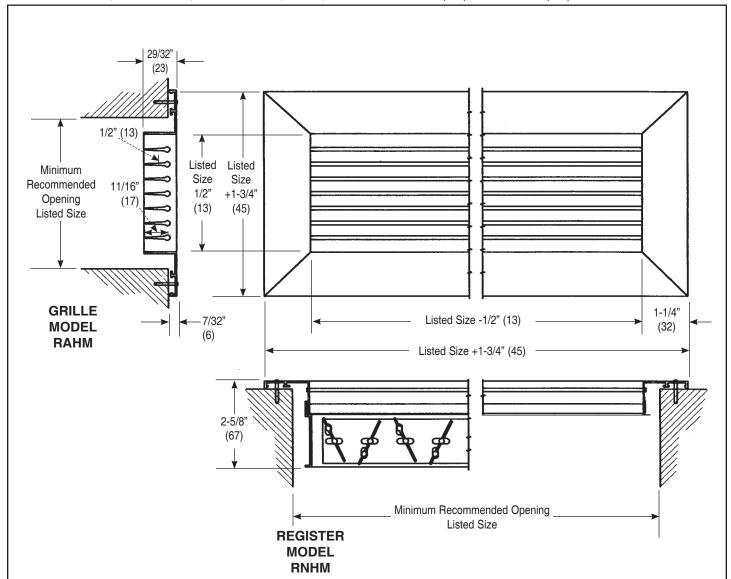

## NOTES:

- Standard screws are #6 x 1 1/4" (32) phillips countersunk screws.
- Standard color is Carnes Bright White. Other colors are available on request.
- 3. Blades can be aligned either horizontally or vertically, and are individually adjustable.
- 4. Center mullion is used.
- Standard sizing is in even inch increments in both dimensions. Odd inch and fractional sizing [in 1/8" (3) increments] is available on request.
- 6. Aluminum damper is model RXFM opposed blade damper.7. The standard operator on the damper takes a medium size
- The standard operator on the damper takes a medium size flat-blade screwdriver.
- 8. Metric dimensions are given in millimeters.

| DIMENSIONS LISTED IN INCHES (In Millimeters) |          |            |                  |                   |
|----------------------------------------------|----------|------------|------------------|-------------------|
|                                              |          |            | Available Sizes* |                   |
|                                              |          | Front      | Minimum          | Maximum           |
| Model                                        | Damper   | Direction  | WxH              | WxH               |
| RAHMH                                        | NA       | Horizontal | 6x4 (152x102)    | 48x48 (1219x1219) |
| RAHMV                                        | NA       | Vertical   | 6x4 (152x102)    | 48x48 (1219x1219) |
| RNHMH                                        | Aluminum | Horizontal | 6x4 (152x102)    | 48x48 (1219x1219) |
| RNHMV                                        | Aluminum | Vertical   | 6x4 (152x102)    | 48x48 (1219x1219) |