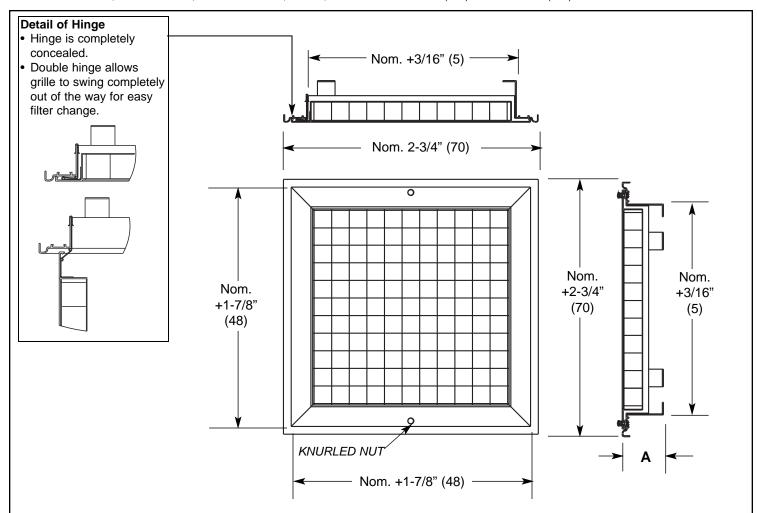

## Imperial [IP] Dimensions Metric (SI) in Parentheses

| Filter Nom. |              |
|-------------|--------------|
| Thickness   | Dim. A       |
| 1" (25)     | 2-1/6" (52)  |
| 2" (51)     | 3-1/16" (78) |

## Notes:

- Core is 1" x 1" x 1" (25x25x25) eggcrate.
- Standard finish is electrocoat acrylic baked enamel.
- Standard color is #11 Bright White.
- Construction is aluminum core, frame and filter frame.
- With the exceptions noted at right, the filter nominal size is the same as the grille nominal size
- Carnes does not supply filters.
- Metric dimensions are in millimeters.
- · Grille is closed with knurled nuts.

## Sizes for T-bar Lay in Applications.

The following sizes will lay into suspended ceilings with no modification, and will take the following filter sizes.

| Nominal Size         | Will Fit this T-bar and take this filter size |                         |  |
|----------------------|-----------------------------------------------|-------------------------|--|
| 9" x 9" (229x229)    | 12" x 12" (305x305)                           | 9" x 9" (229x229)       |  |
| 21" x 9" (533x229)   | 24" x 12" (610x305)                           | 21" x 9" (533x229)      |  |
| 21" x 21" (533x533)  | 24" x 24" (610x610)                           | 20" x 20" (508x508)     |  |
| 45" x 21" (1143x533) | 48" x 24" (1219x610)                          | 20" x 20" (508x508) [2] |  |