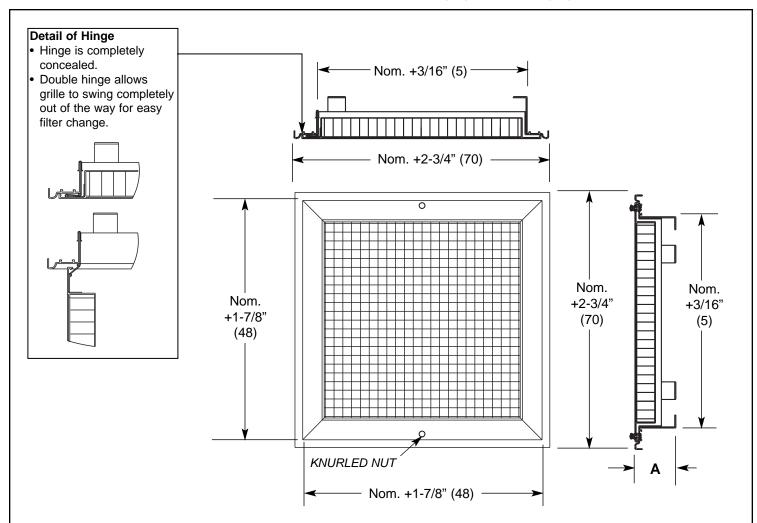

## Imperial [IP] Dimensions Metric (SI) in Parentheses

| Filter Nom. |              |
|-------------|--------------|
| Thickness   | Dim. A       |
| 1" (25)     | 2-1/6" (52)  |
| 2" (51)     | 3-1/16" (78) |

## Notes:

- Core is 1/2" x 1/2" x 1" (13x13x25) eggcrate.
- Standard finish is electrocoat acrylic baked enamel.
- Standard color is #11 Bright White.
- Construction is aluminum core, frame and filter frame.
- With the exceptions noted at right, the filter nominal size is the same as the grille nominal size
- · Carnes does not supply filters.
- Metric dimensions are in millimeters.
- · Grille is closed with knurled nuts.

## Sizes for T-bar Lay in Applications.

The following sizes will lay into suspended ceilings with no modification, and will take the following filter sizes.

| intoi oizco.         |                      |
|----------------------|----------------------|
| Nominal Size         | Will Fit this T-bar  |
| 9" x 9" (229x229)    | 12" x 12" (305x305)  |
| 21" x 9" (533x229)   | 24" x 12" (610x305)  |
| 21" x 21" (533x533)  | 24" x 24" (610x610)  |
| 45" x 21" (1143x533) | 48" x 24" (1219x610) |
|                      |                      |

And take this filter size 9" x 9" (229x229) 21" x 9" (533x229) 20" x 20" (508x508) 20" x 20" (508x508) [2]