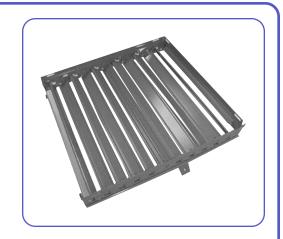

## **Opposed Blade Damper (KXKA)**

Acts as a volume controller adjustable from the face of the diffuser, and as a neck-mounted equalizing grid. Available to fit all square and rectangular diffusers, with and without round inlet transitions. The damper is lever operated and adjusted from the face of the diffuser. Mounts in the square or rectangular neck. Made of electrogalvanized steel. See page A3 for NC correction factors to apply when damper is partially closed.