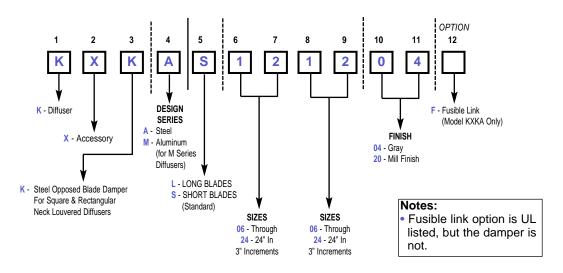

## **MODEL NUMBERING SYSTEM – Diffuser Accessories - Opposed Blade**Damper (KXKA)

NOTES:

A-434 www.carnes.com