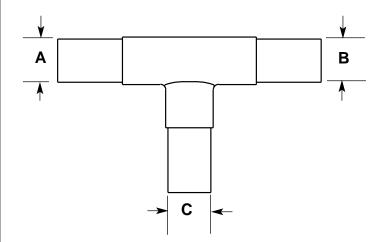

#### **DIMENSIONS**

### **Dimensions Listed In Inches**

| Model  | Α     | В     | С     |
|--------|-------|-------|-------|
| HXTABA | 7/8   | 7/8   | 7/8   |
| HXTACA | 1-5/8 | 1-5/8 | 1-5/8 |
| HXTAD  | 3/8   | 3/8   | 3/8   |
| HXTABB | 7/8   | 7/8   | 3/8   |
| HXTACB | 1-5/8 | 1-5/8 | 3/8   |