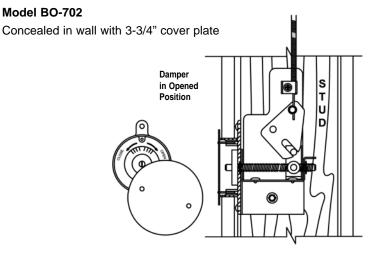

### CONTROLLERS

☐ Model BO-300

(with rack & pinion)

☐ Concealed in ceiling Polished Zinc Covered Plate (std.)

☐ Concealed in ceiling with mtg. bracket Polished Zinc Covered Plate (std.)

Due to continuing research, the Carnes Company reserves the right to change specifications without notice.