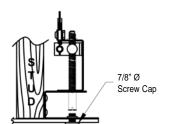

# ☐ Model BO-896-P

(with rack & pinion)

Tamper proof prison model can be used with steel ceilings

COPYRIGHT © 2012 CARNES COMPANY ALL RIGHTS RESERVED