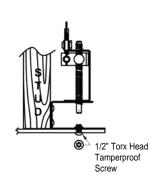

# ☐ Model BO-896-P

(with rack & pinion)

Tamper proof prison model can be used with steel ceilings

COPYRIGHT © 2012 CARNES COMPANY ALL RIGHTS RESERVED