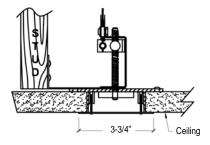

#### ☐ Model BO-R

(with rack & pinion)

Ceiling joists, above lay in ceilings, internal plenum mount, etc.

☐ Model BO-896 (with rack & pinion) Concealed in ceiling