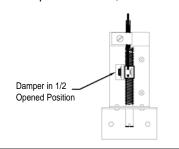

### CONTROLLERS

☐ Model BO-300

(with rack & pinion)

☐ Concealed in ceiling Polished Zinc Covered Plate (std.)

☐ Concealed in ceiling with mtg. bracket Polished Zinc Covered Plate (std.)

Due to continuing research, the Carnes Company reserves the right to change specifications without notice.