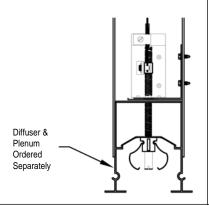

## ☐ Model BO-PL

(with rack & pinion)

For Plenums of "Ice Tong" Style Diffusers