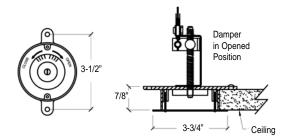

### CONTROLLERS

☐ Model BO-300

(with rack & pinion)

☐ Concealed in ceiling Polished Zinc Covered Plate (std.)

☐ Concealed in ceiling with mtg. bracket Polished Zinc Covered Plate (std.)

Due to continuing research, the Carnes Company reserves the right to change specifications without notice.