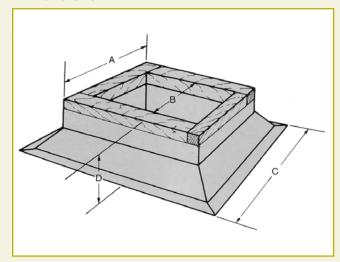

#### **Dimensions**

| Curb Dimension  | Penthouse Installation    |
|-----------------|---------------------------|
| A* (Curb Size)  | W1 + 3-1/4" x W2 + 3-1/4" |
| B (Curb I.D.)   | A - 3"                    |
| C (Base O.D.)   | A + 7"                    |
| D (Curb Height) | 8" up to 36"              |