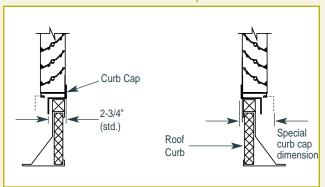

. All curbs are internally reinforced in larger size dimensions.

### **Curb Size Designation**

First 2 digits equal "A" dimension in inches; 4th digit number equals eighths in fraction (1/2" is 4 eighths). Size 24-1/2"x36" would be size 02440360.

For a complete lisiting of all roof curb styles available through Carnes, please see the "Ventilator Accessories" section of the Carnes website. (www.carnes.com)

#### **Dimensions**



| Curb Dimension  | Penthouse Installation    |
|-----------------|---------------------------|
| A* (Curb Size)  | W1 + 3-1/4" x W2 + 3-1/4" |
| B (Curb I.D.)   | A - 3"                    |
| C (Base O.D.)   | A + 7"                    |
| D (Curb Height) | 8" up to 36"              |

## Installation View - Mounting Angles



## Installation View - Curb Cap