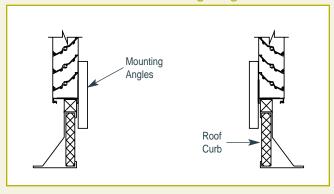

glass insulation, wood nailer strip. All curbs are internally reinforced in larger size dimensions.

### **Curb Size Designation**

First 2 digits equal "A" dimension in inches; 4th digit number equals eighths in fraction (1/2" is 4 eighths). Size 24-1/2"x36" would be size 02440360.

For a complete lisiting of all roof curb styles available through Carnes, please see the "Ventilator Accessories" section of the Carnes website. (www.carnes.com)

#### **Dimensions**



| Curb Dimension  | Penthouse Installation    |
|-----------------|---------------------------|
| A* (Curb Size)  | W1 + 3-1/4" x W2 + 3-1/4" |
| B (Curb I.D.)   | A - 3"                    |
| C (Base O.D.)   | A + 7"                    |
| D (Curb Height) | 8" up to 36"              |

## Installation View - Mounting Angles



## Installation View - Curb Cap