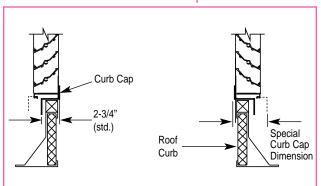

igid fiberglass insulation, wood nailer strip. All curbs are internally reinforced in larger size dimensions.

## Curb Size Designation

First 2 digits equal "A" dimension in inches; 4th digit number equals eighths in fraction (1/2" is 4 eighths). Size 24-1/2" x 36" would be size 02440360.

For a complete lisiting of all roof curb styles available through Carnes, please see the "Ventilator Accessories" section of the Carnes website. (www.carnes.com)

### **Dimensions**



| Curb Dimension  | Penthouse Installation    |
|-----------------|---------------------------|
| A* (Curb Size)  | W1 + 3-1/4" x W2 + 3-1/4" |
| B (Curb I.D.)   | A - 3"                    |
| C (Base O.D.)   | A + 7"                    |
| D (Curb Height) | 8" up to 36"              |

### Installation View - Curb Cap



F-72