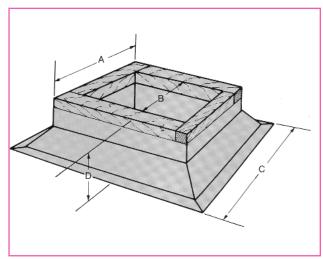

### **Dimensions**

| Curb Dimension  | Penthouse Installation    |
|-----------------|---------------------------|
| A* (Curb Size)  | W1 + 3-1/4" x W2 + 3-1/4" |
| B (Curb I.D.)   | A - 3"                    |
| C (Base O.D.)   | A + 7"                    |
| D (Curb Height) | 8" up to 36"              |