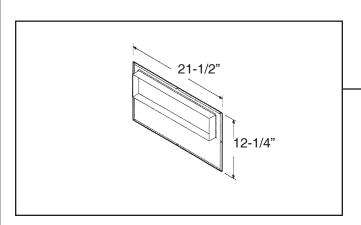

## **MODEL VXCBAB — IN-LINE ADAPTER KIT**

- •Galvanized steel.
- •Fits VCDD 020C, 025C & 030C.
- •8" round duct connection.
- •Mounting hardware included.