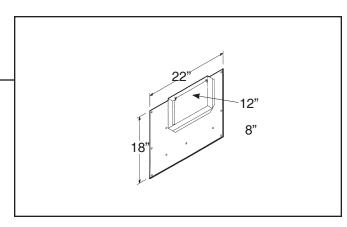

### MODEL VXCBAD — IN-LINE ADAPTER KIT

- •Galvanized steel.
- •Fits VCDD 090C & 150C.
- •8" x 1/2" duct connection.
- •Mounting hardware included.