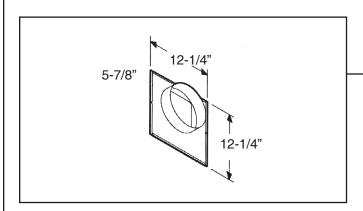

### **MODEL VXCBAA — IN-LINE ADAPTER KIT**

- •Galvanized steel.
- •Fits VCDD 010C & 015C.
- •6" round duct connection.
- •Mounting hardware included.