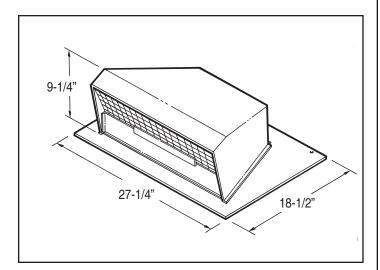

### MODEL VXCBRD

- · Steel black electrically bonded epoxy finish.
- Built-in backdraft damper and birdscreen.
- High capacity design up to 1200 CFM.
- For 10-3/4" x 10-3/4" or up to 10" round duct.
- For use with VCDD and VCDK 040 090.