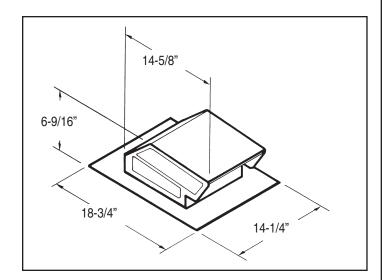

### MODEL VXCBRM

- Steel black electrically bonded epoxy finish.
- Built-in backdraft damper and birdscreen.
- For 3-1/4" X 10" or up to 8" round duct.
- For use with VCDD 020 030.