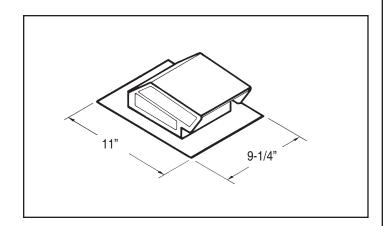

## **MODEL VXCBRL**

- Steel black electrically bonded epoxy finish.
- Built-in backdraft damper and birdscreen.
- For 3" or 4" round duct.
- For use with VCDD and VCDK 005 009.