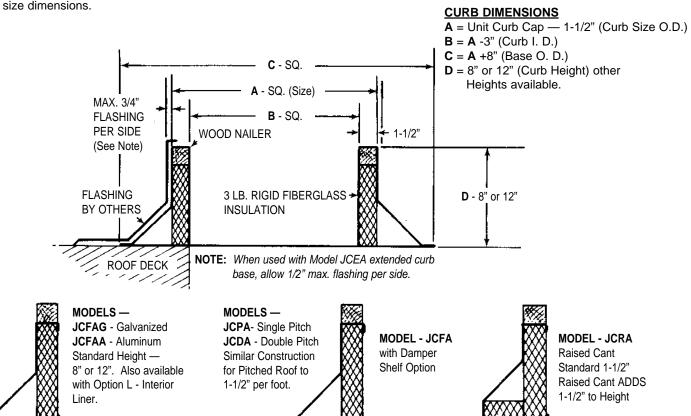

## STANDARD CONSTRUCTION

Heavy gauge galvanized steel, utilized full mitered corners, all seams welded, 1-1/2" thick rigid fiberglass insulation, wood nailer strip. All curbs are internally reinforced in larger size dimensions.

CURB SIZE DESIGNATION

First 3 digits "**A**" dimension in inches, 4th digit number of eighths in fraction (1/2" is 4 eighths). Size 24-1/2" x 36" would be: <u>SIZE</u>: 0244 0360.

| LOCATION/<br>MARK               | QUA | ΝΤΙΤΥ              | м | DDEL          | SIZE | Α      | В          | с       | D |  |
|---------------------------------|-----|--------------------|---|---------------|------|--------|------------|---------|---|--|
|                                 |     |                    |   |               |      |        |            |         |   |  |
|                                 |     |                    |   |               |      |        |            |         |   |  |
|                                 |     |                    |   |               |      |        |            |         |   |  |
|                                 |     |                    |   |               |      |        |            |         |   |  |
| NOTES:                          |     |                    |   |               |      |        |            |         |   |  |
| PROJECT:                        |     |                    |   |               |      | ARCHIT | ARCHITECT: |         |   |  |
| CONTRACTOR:                     | D.  | DATE:              |   | SUBMITTED BY: |      | ENGINE | ENGINEER   |         |   |  |
|                                 |     |                    |   |               |      | Page   | )          | of      |   |  |
| CARNES COMPANY © 2008 COPYRIGHT |     | SUPERSEDES 11104-L |   |               |      |        |            | 11104-M |   |  |