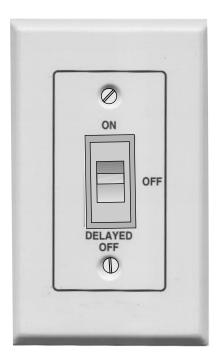

## **SPECIFICATION SHEET**

Model VXCBT Ceiling Fan/Light Control with Off-Delay

CARNES COMPANY, 448 S. Main St., P. O. Box 930040, Verona, WI. 53593-0040 Phone: 608/845-6411 Fax: 608/845-6470 E-Mail: carnes@carnes.com www.carnes.com

- Fan and light operate together when control is turned on.
  Fan continues to operate for a set time period. Adjustment is made by adjusting the variable resistor located under the switch plate (user adjustable from 5-60 minutes) after Fan or light is turned off.
- Center position turns fan and light off immediately.
- Can be used with a fan only.
- Fits single gang box.
- 120V, 60 cycle, 4A fan and 4A light capacity.