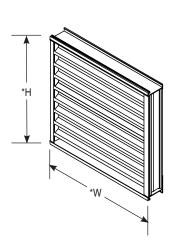

## **Standard Specifications**

**Frame:** flanged frame, .081 extruded aluminum, 4-1/8" deep **Blades:** .081 extruded aluminum positioned on a 37° angle on

approximately 2.879" centers

Finish: mill aluminum (standard), custom colors and finishes

are also available

**Screen:** 3/4" x .051" flattened aluminum in removable frame. Screen is mounted as standard on inside (rear) as looking from exterior of building.

## **Options Finishes**

- Prime Coat
- Epoxy
- Anodize (clear or dark bronze)
- Heresite
- Kynar
- Baked Enamel

| FAN SIZE | LOUVER SIZE<br>(WALL BOX I.D.) | LOUVER MODEL NUMBER<br>(for mounting on a Wall Box<br>or Wall Collar) |
|----------|--------------------------------|-----------------------------------------------------------------------|
| 20       | 22-1/2" SQ.                    | FTBB02240224220                                                       |
| 24       | 26-1/2" SQ.                    | FTBB02640264220                                                       |
| 30       | 32-1/2" SQ.                    | FTBB03240324220                                                       |
| 36       | 38-1/2" SQ.                    | FTBB03840384220                                                       |
| 42       | 44-1/2" SQ.                    | FTBB04440444220                                                       |
| 48       | 50-1/2" SQ.                    | FTBB05040504220                                                       |
| 54       | 56-1/2" SQ.                    | FTBB05640564220                                                       |
| 60       | 62-1/2" SQ.                    | FTBB06240624220                                                       |