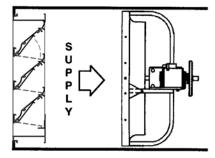

## **SPECIFICATION SHEET**

Model LXMB5 (Exhaust), LXMB6 (Supply) K Series Sidewall Propeller Fan Accessory -Combination Louver/Backdraft Damper