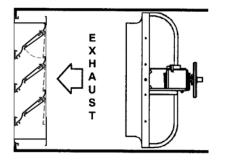

## **SPECIFICATION SHEET**

Model LXMB5 (Exhaust), LXMB6 (Supply) K Series Sidewall Propeller Fan Accessory -Combination Louver/Backdraft Damper