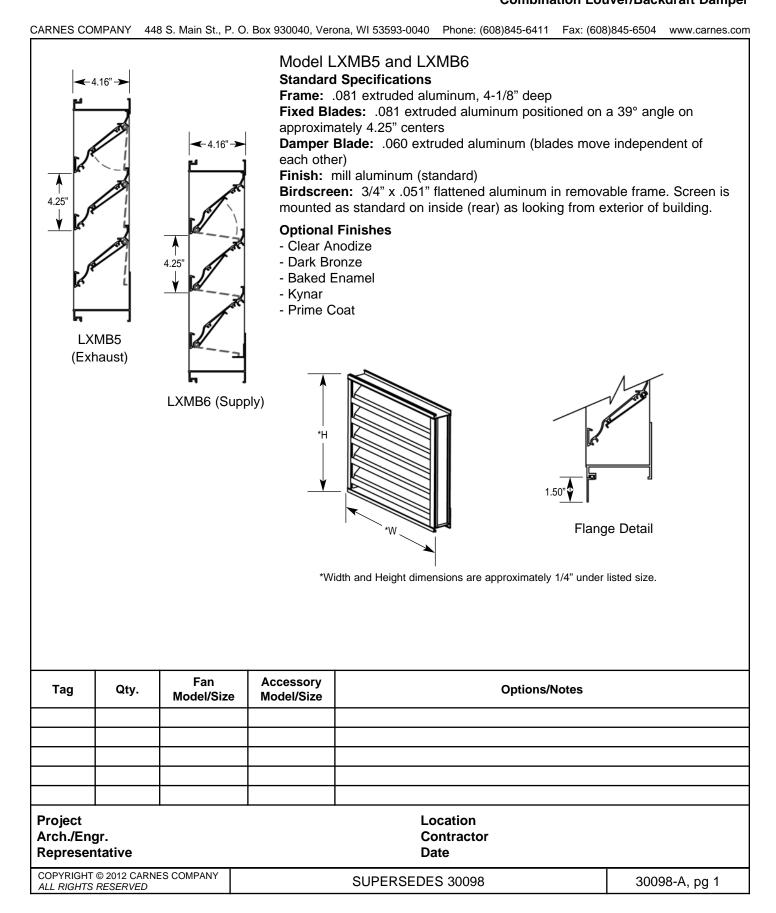

## **SPECIFICATION SHEET**

Model LXMB5 (Exhaust), LXMB6 (Supply) K Series Sidewall Propeller Fan Accessory -Combination Louver/Backdraft Damper

## Model LXMB5 and LXMB6

| Fan Size                 | Louver/Damper Size | Flange Width |
|--------------------------|--------------------|--------------|
| LY/LZ 09, 10, 11, 12     | 13-1/4" sq.        | 1.5"         |
| LY/LZ 13, 15, 16         | 17-1/4" sq.        | 1.5"         |
| LY/LZ 17, 18, 19, 20, 21 | 21-1/4" sq.        | 1.5"         |
| LW/LM/LR/LN 20           | 22-1/2" sq.        | 1.5"         |
| LW/LM/LR/LN 24           | 26-1/2" sq.        | 1.5"         |
| LW/LM/LR/LN 30           | 32-1/2" sq.        | 1.5"         |
| LW/LM/LR/LN 36           | 38-1/2" sq.        | 1.5"         |
| LW/LM/LR/LN 42           | 44-1/2" sq.        | 1.5"         |
| LW/LM/LR/LN 48           | 50-1/2" sq.        | 1.5"         |
| LW/LM/LR/LN 54           | 56-1/2" sq.        | 1.5"         |
| LW/LM/LR/LN 60           | 62-1/2" sq.        | 1.5"         |